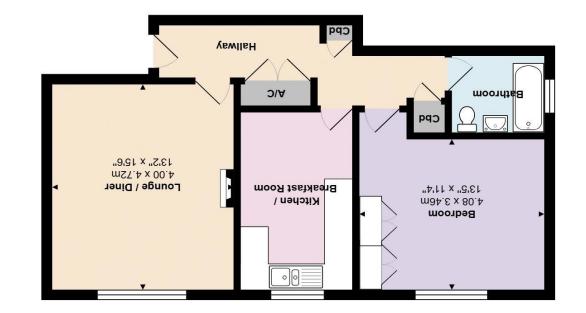

Lease length - 155 years from 2024 Service charge - £473 a quarter which includes water and sewage.

Lounge/Diner 13' 2'' x 15' 6'' (4.01m x 4.72m)

Kitchen/Breakfast Room

Bedroom 13' 5'' x 11' 4'' (4.09m x 3.45m)

Bathroom

Suosin9(

All measurements are approximate and for display purposes only

Christchurch 12 Castle Street, Christchurch BH23 IDT

christchurch@denisons.com

01202 484748

Mayfair Cashel House, London, WIU 3JT 0870 112 7099